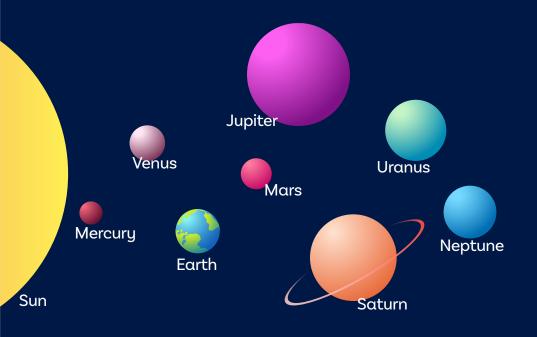

#### WE SEE ALL THE PLANETS IN OUR SOLAR SYSTEM IN I AM THE UNIVERSE.

#### MAKE YOUR OWN MODEL

USE CLAY, LEGO OR CARDBOARD - OR PERHAPS FIND MATERIALS IN THE RECYCLING BIN.

THINK ABOUT WHICH PLANETS ARE BIGGER, AND WHAT COLOUR THEY ARE, THEN SET THEM UP IN THE CORRECT ORDER.