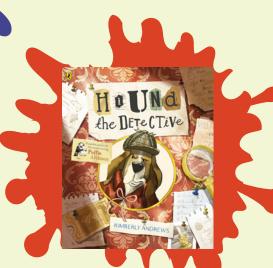

# HOUND THE DETECTIVE FOLLOWS A TRAIL OF CLUES.

DESIGN A TREASURE HUNT OF YOUR OWN, THEN ASK YOUR FRIENDS, WHĀNAU OR CLASSMATES TO FIND THE SURPRISE AT THE END.