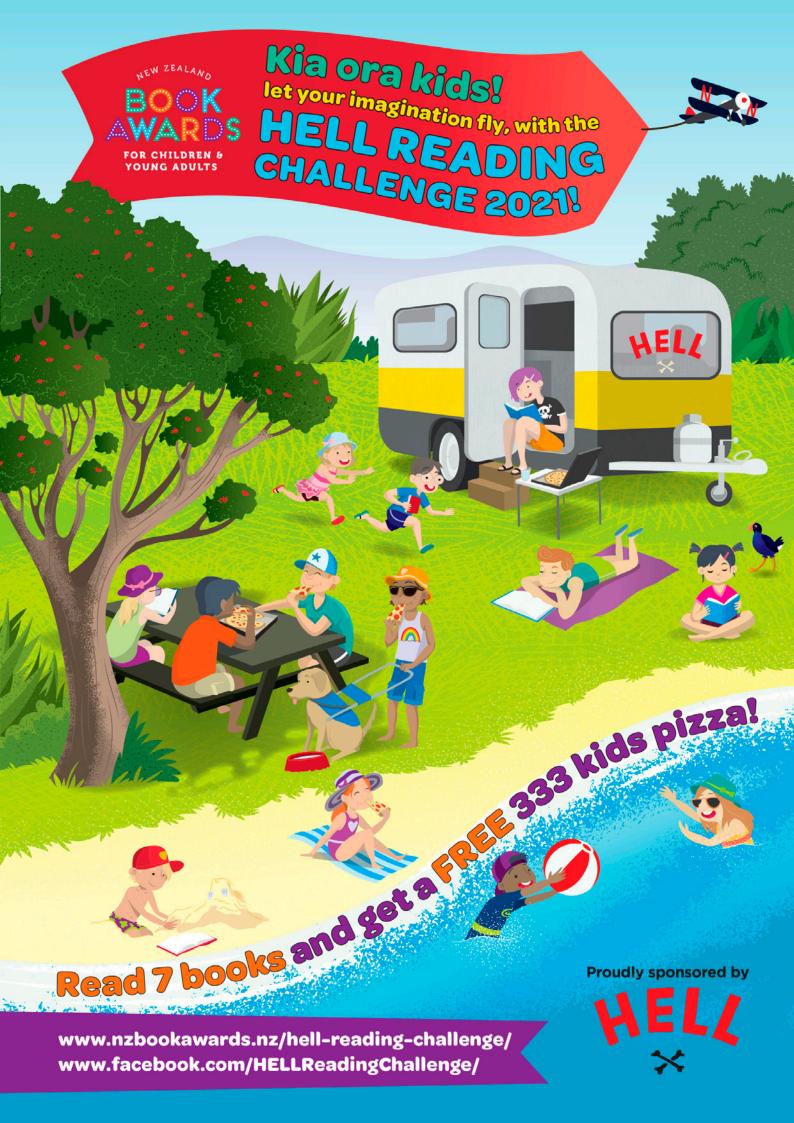

ROUGH.



TEREO MAORI
WRIGHT FAMILY FOUNDATION
TE KURA POUNAMU AWARD

UNDERSTANDING EMOTIONS, INTRODUCING PEPEHA, A NEW ARRIVAL, TWO TANIWHA, AND A CHALLENGING JOURNEY













# CREATE A MIHI TO INTRODUCE YOURSELF AND MAKE CONNECTIONS TO PLACES AND PEOPLE IN YOUR WHANAU

#### TE URUURU WHENUA O NGĀTOROIRANGI AND NGAKE ME WHĀTAITAI ARE BOTH PŪRĀKAU (MĀORI MYTHS AND LEGENDS).



TANIWHA ARE A PART OF MANY PŪRĀKAU. DOES YOUR
WHĀNAU OR
AREA HAVE ITS
OWN STORY?
HOW WAS IT
PASSED DOWN
THROUGH THE













BEST FIRST BOOK AWARD

MANAGING ANXIETY, INSPIRING OTHERS, SEA MONSTERS, MIDNIGHT FEASTS, AND PROTEST



IMAGINE A CRIME HAS
BEEN COMMITTED IN
YOUR TOWN.
CREATE A SHORT
STORY IN COMIC
FORMAT, LIKE THE
INKBERG ENIGMA,
USING PHOTOGRAPHS
OR DRAWINGS OF
THE EVIDENCE TO
SOLVE THE CRIME.