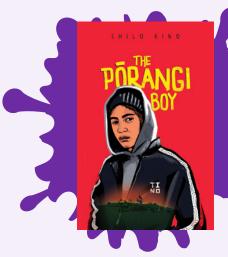

#### IN THE PORANGI BOY, THE COMMUNITY IS DIVIDED OVER A PRISON BEING BUILT ON THEIR LAND.

WRITE A LETTER TO THE NEWSPAPER OR TO YOUR LOCAL MP ADVOCATING FOR YOUR POINT OF VIEW OR CREATE A FLYER TO PUBLICISE THE CAUSE.