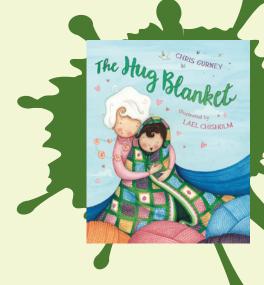

# THE HUG BLANKET HOLDS MANY SPECIAL MEMORIES.

© LAEL CHISHOLM

IF YOU CAN KNIT OR CROCHET, YOU COULD MAKE SOME SQUARES TO STITCH TOGETHER.

FOR A PATCHWORK QUILT, RECYCLE FABRIC FROM FAVOURITE CLOTHES YOU NO LONGER WEAR.