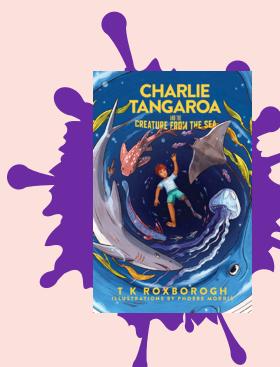

# WE READ ABOUT MAORI GODS IN ACTION IN CHARLIE TANGAROA AND THE CREATURE FROM THE SEA.

- COMPARE MĀORI GODS WITH THOSE FROM OTHER CULTURES.
- > CREATE A POSTER SHOWING HOW EACH GOD LOOKS AFTER YOU OR THE ENVIRONMENT.