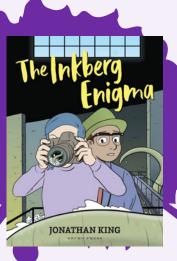

BEST FIRST BOOK AWARD

MANAGING ANXIETY, INSPIRING OTHERS, SEA MONSTERS, MIDNIGHT FEASTS, AND PROTEST

IMAGINE A CRIME HAS
BEEN COMMITTED IN
YOUR TOWN.
CREATE A SHORT
STORY IN COMIC
FORMAT, LIKE THE
INKBERG ENIGMA,
USING PHOTOGRAPHS
OR DRAWINGS OF
THE EVIDENCE TO
SOLVE THE CRIME.