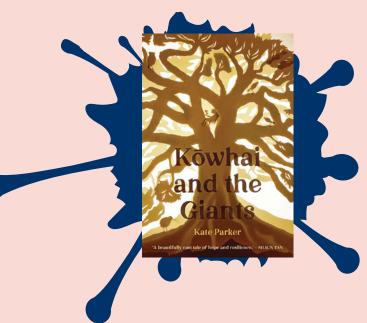

## THE PICTURES IN KOWHAI AND THE GIANTS HAVE BEEN MADE USING PIECES OF PAPER WITH LIGHT BEHIND THEM.

- MAKE YOUR OWN NATURE SCENE BY CUTTING OUT THE SHAPES OF LEAVES, FLOWERS, TREES, CHARACTERS, AND STICK THEM TO A WINDOW.
- ROR MAKE A COLLAGE ON A SHEET OF WHITE PAPER SO LIGHT SHINES THROUGH.