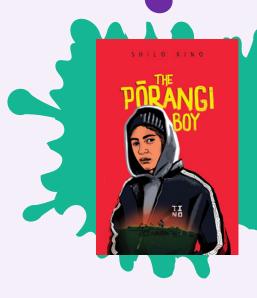

#### IN THE PORANGI BOY, THE COMMUNITY IS DIVIDED OVER A PRISON BEING BUILT ON THEIR LAND.

WRITE A LETTER TO THE NEWSPAPER OR TO YOUR LOCAL MP ADVOCATING FOR YOUR POINT OF VIEW OR CREATE A FLYER TO PUBLICISE THE CAUSE.