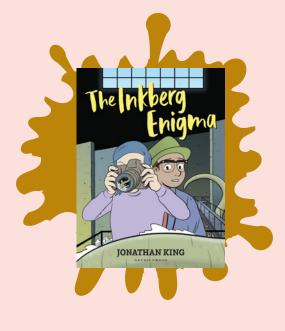

BEST FIRST BOOK AWARD

MANAGING ANXIETY, INSPIRING OTHERS, SEA MONSTERS, MIDNIGHT FEASTS, AND PROTEST

IMAGINE A CRIME HAS
BEEN COMMITTED IN
YOUR TOWN.
CREATE A SHORT
STORY IN COMIC
FORMAT, LIKE THE
INKBERG ENIGMA,
USING PHOTOGRAPHS
OR DRAWINGS OF
THE EVIDENCE TO
SOLVE THE CRIME.