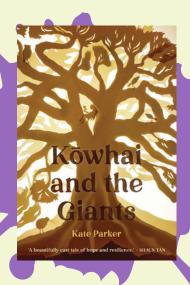

## THE PICTURES IN KOWHAI AND THE GIANTS HAVE BEEN MADE USING PIECES OF PAPER WITH LIGHT BEHIND THEM.

- MAKE YOUR OWN NATURE SCENE BY CUTTING OUT THE SHAPES OF LEAVES, FLOWERS, TREES, CHARACTERS, AND STICK THEM TO A WINDOW.
- ROR MAKE A COLLAGE ON A SHEET OF WHITE PAPER SO LIGHT SHINES THROUGH.