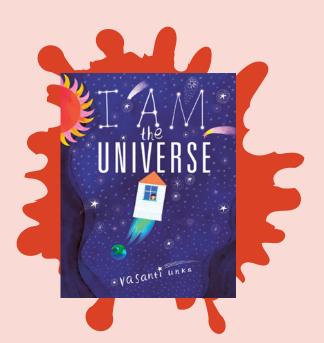

#### WE SEE ALL THE PLANETS IN OUR SOLAR SYSTEM IN I AM THE UNIVERSE.

#### MAKE YOUR OWN MODEL

USE CLAY, LEGO OR CARDBOARD - OR PERHAPS FIND MATERIALS IN THE RECYCLING BIN.

THINK ABOUT WHICH PLANETS ARE BIGGER, AND WHAT COLOUR THEY ARE, THEN SET THEM UP IN THE CORRECT ORDER.